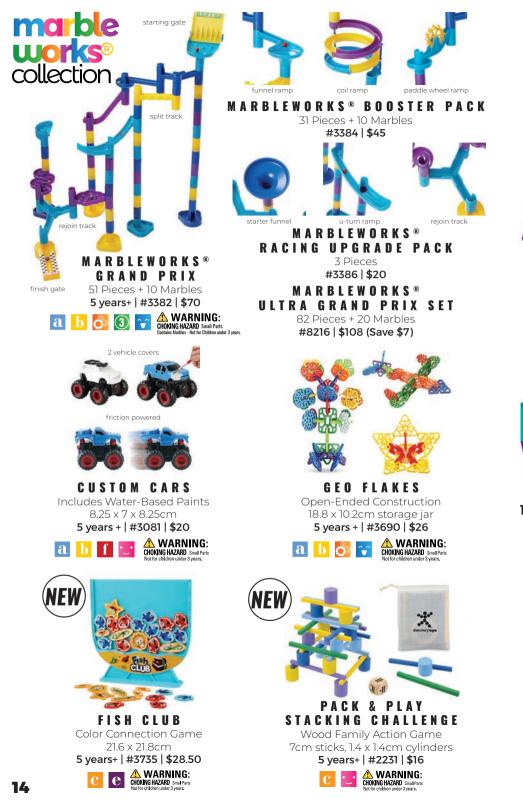

**GIANT PEGBOARD®** 2-Sided Activity Set 26.7cm square 19 months+ | #1271 | \$37.50 e 👩 ④ 🏹

WE ALL BELONG 2-Sided Chunky Puzzle 28 x 28cm 19 months+ | #1355 | \$29

ade 🏹

pieces stack

& stand

ŃЕИ

DAY & NIGHT 2-Sided Wood Puzzle 20.8 x 20.3cm 2 years+ | #1304 | \$19.50 a e 🟹

TUMBLIN' TRAIN Press. Go & Flip 11.4 x 10.8cm

2 years+ | #1249 | \$13 a f 🐺

**CASTLE MARBLEWORKS®** Oversized Ball Drop System 63.5 x 36.8 x 25.4cm 2 years+ | #1756 | \$80 a 4

Progressive Pounding Toy 35.6 x 18.4 x 19.3cm 19 months+ | #1433 | \$50