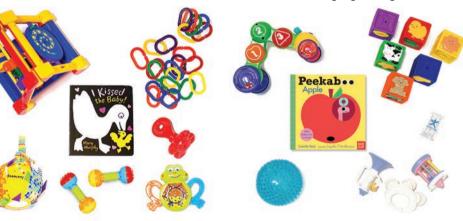

6-12 MONTHS moving & grooving

Contents: Try-Angle, Super Yummy, Rainbow Ribbons, Groovy Frog, Baby Barbells, I Kissed The Baby, Boomerings® #1055 | \$125.50