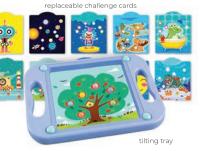

🔥 WARNING:

CHOKING HAZARD Small Parts

TILT & FILL Progressive Balancing Challenge 23.9cm wide 4 years+ | #2750 | \$22.50

a 📙 e 🙂 WARNING: CHOKING HAZARD Small Parts & Small Balls-Not for children under 3 years.