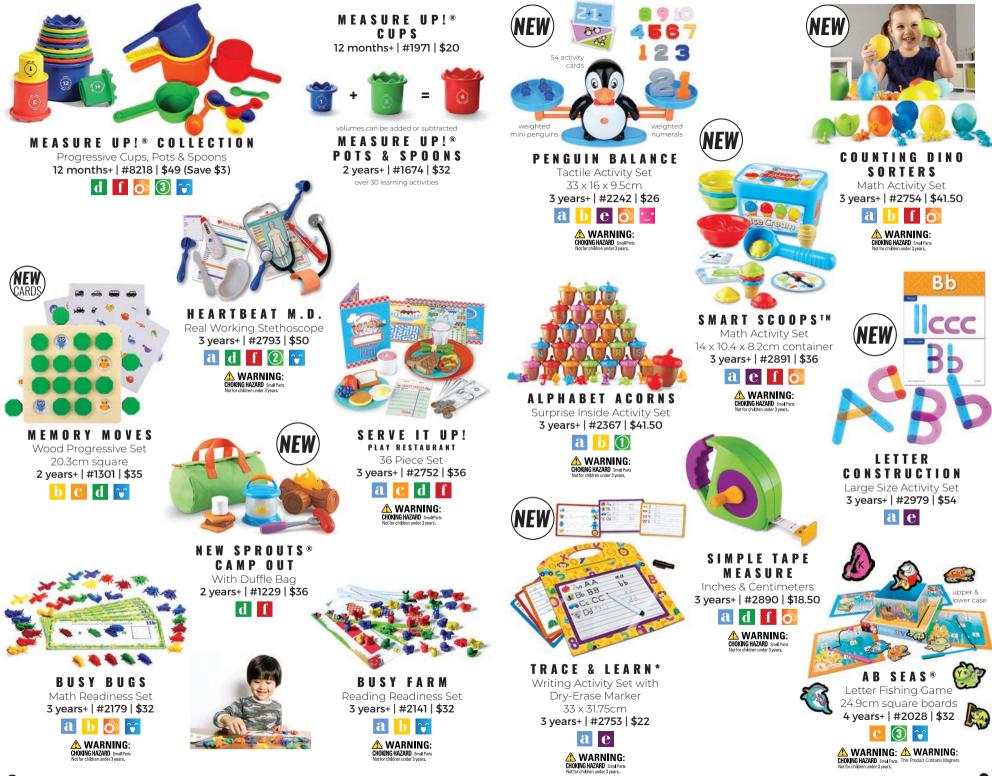

#### 24-36 MONTHS young problem solvers

Contents: Giant Pegboard®, Place & Trace, My First Touch & Trace ABC, Measure Up!® Pots & Spoons, Memory Moves

#2755 | \$141

Sort & Stack, Beginner Builder #1755 | \$139

Contents: Hammer Away!, Measure Up!®

Cups. Strawberries Are Red. Caterpillar

#### Ask us about other great bundles available for purchase! 3

CATERPILLAR Press & Go Action 21 x 15.2cm 9 months+ | #1341 | \$29 a 😲

S.S.DISCOVER

PRESS 'N SCOOT PENGUIN Press & Go Action 12cm tall 9 months+ | #1853 | \$21

a 🐺

TANGIBALL

Safe Rounded Nubs

12.7cm diam.

12 months+ | #1340 | \$20

a 🕐 🙆 🌱

**BEGINNER BUILDER** 

**Open-Ended Construction** 

19 months+ | #1897 | \$32

**O** 

a b

vanilla scented

PROGRESSIVE PUZZLES 4 to 9 Piece Set 20cm square 19 months+ | #2193 | \$25 a e 🛈 🏹

PLACE & TRACE Themed Activity Trays Largest tray 22 x 17.5cm 2 years+ | #1759 | \$26 <mark>b</mark> 2 🍞 a

**GIANT PEGBOARD®** 2-Sided Activity Set 26.7cm square 19 months+ | #1271 | \$37.50 e 👩 ④ 🏹

WE ALL BELONG 2-Sided Chunky Puzzle 28 x 28cm 19 months+ | #1355 | \$29

ade 🏹

pieces stack

& stand

ŃЕИ

DAY & NIGHT 2-Sided Wood Puzzle 20.8 x 20.3cm 2 years+ | #1304 | \$19.50 a e 🟹

TUMBLIN' TRAIN Press. Go & Flip 11.4 x 10.8cm

2 years+ | #1249 | \$13 a f 🐺

**CASTLE MARBLEWORKS®** Oversized Ball Drop System 63.5 x 36.8 x 25.4cm 2 years+ | #1756 | \$80 a 4

Progressive Pounding Toy 35.6 x 18.4 x 19.3cm 19 months+ | #1433 | \$50

red + blue = purple

COLOR WHEELS Wood Pull Toy 29.2cm long 12 months+ | #1129 | \$26 a 🍞

SPRINKLE FUN CUBE Bath Tov 8.25cm cube 10 months+ | #1748 | \$16

CATERPILLAR

SORT & STACK Wood 2-in-1 Toy 22.9cm tall

19 months+ | #1871 | \$29 **^** 

6

е 🙄 **WARNING**: CHOKING HAZARD Small Parts

29.2cm square 3 years+ | #2280 | \$28.50

RACCOON RUMPUS Costume Matching Game 3 years+ | #2285 | \$22.50

12

TACTILE SAND\* Moldable & Real Feel

800g, 12cm tall 3 years+ | #2883 | \$26  $\mathbf{\hat{o}}$ 

A WARNING:

CHOKING HAZARD Small Parts

a

PICTURE **CHARADES** 

Cooperative Family Game

4 vears+ | #2889 | \$25

d 🔸

🔥 WARNING:

CHOKING HAZARD Small Parts

TILT & FILL Progressive Balancing Challenge 23.9cm wide 4 years+ | #2750 | \$22.50

a 📙 e 🙂 WARNING: CHOKING HAZARD Small Parts & Small Balls-Not for children under 3 years.

SPIROGRAPH® JR\* Open-Ended Drawing Set with 5 Markers 25.5 x 19.3 x 3cm 3 years+ | #2291 | \$35

PLAYFOAM® COMBO 8 PACK\* **Open-Ended Sculpting Play** 

(Possible Color Transfer) 3 years+ | #2402 | \$14.50