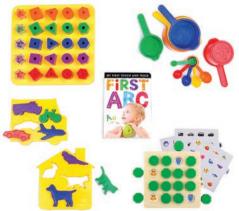

#### 24-36 MONTHS young problem solvers

Contents: Giant Pegboard®, Place & Trace, My First Touch & Trace ABC, Measure Up!® Pots & Spoons, Memory Moves

#2755 | \$141

Sort & Stack, Beginner Builder #1755 | \$139