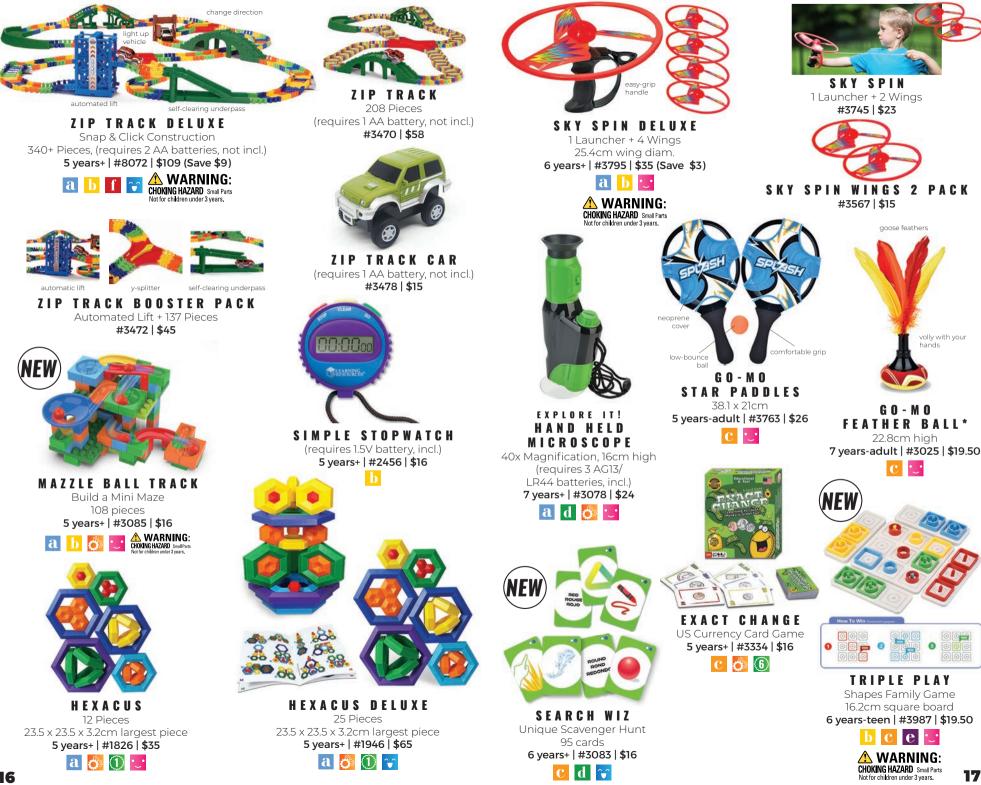

#### Ask us about other great bundles available for purchase! 3

CATERPILLAR Press & Go Action 21 x 15.2cm 9 months+ | #1341 | \$29 a 😲

S.S.DISCOVER

PRESS 'N SCOOT PENGUIN Press & Go Action 12cm tall 9 months+ | #1853 | \$21

a 🐺

TANGIBALL

Safe Rounded Nubs

12.7cm diam.

12 months+ | #1340 | \$20

a 🕐 🙆 🌱

**BEGINNER BUILDER** 

**Open-Ended Construction** 

19 months+ | #1897 | \$32

**O** 

a b

vanilla scented

PROGRESSIVE PUZZLES 4 to 9 Piece Set 20cm square 19 months+ | #2193 | \$25 a e 🛈 🏹

PLACE & TRACE Themed Activity Trays Largest tray 22 x 17.5cm 2 years+ | #1759 | \$26 <mark>b</mark> 2 🍞 a

**GIANT PEGBOARD®** 2-Sided Activity Set 26.7cm square 19 months+ | #1271 | \$37.50 e 👩 ④ 🏹

WE ALL BELONG 2-Sided Chunky Puzzle 28 x 28cm 19 months+ | #1355 | \$29

ade 🏹

pieces stack

& stand

ŃЕИ

DAY & NIGHT 2-Sided Wood Puzzle 20.8 x 20.3cm 2 years+ | #1304 | \$19.50 a e 🟹

TUMBLIN' TRAIN Press. Go & Flip 11.4 x 10.8cm

2 years+ | #1249 | \$13 a f 🐺

**CASTLE MARBLEWORKS®** Oversized Ball Drop System 63.5 x 36.8 x 25.4cm 2 years+ | #1756 | \$80 a 4

Progressive Pounding Toy 35.6 x 18.4 x 19.3cm 19 months+ | #1433 | \$50

red + blue = purple

COLOR WHEELS Wood Pull Toy 29.2cm long 12 months+ | #1129 | \$26 a 🍞

SPRINKLE FUN CUBE Bath Tov 8.25cm cube 10 months+ | #1748 | \$16

CATERPILLAR

SORT & STACK Wood 2-in-1 Toy 22.9cm tall

19 months+ | #1871 | \$29 **^** 

6

е 🙄 **WARNING**: CHOKING HAZARD Small Parts

29.2cm square 3 years+ | #2280 | \$28.50

RACCOON RUMPUS Costume Matching Game 3 years+ | #2285 | \$22.50

12

TACTILE SAND\* Moldable & Real Feel

800g, 12cm tall 3 years+ | #2883 | \$26  $\mathbf{\hat{o}}$ 

A WARNING:

CHOKING HAZARD Small Parts

a

PICTURE **CHARADES** 

Cooperative Family Game

4 vears+ | #2889 | \$25

d 🔸

🔥 WARNING:

CHOKING HAZARD Small Parts

TILT & FILL Progressive Balancing Challenge 23.9cm wide 4 years+ | #2750 | \$22.50

a 📙 e 🙂 WARNING: CHOKING HAZARD Small Parts & Small Balls-Not for children under 3 years.

SPIROGRAPH® JR\* Open-Ended Drawing Set with 5 Markers 25.5 x 19.3 x 3cm 3 years+ | #2291 | \$35

PLAYFOAM® COMBO 8 PACK\* **Open-Ended Sculpting Play** 

(Possible Color Transfer) 3 years+ | #2402 | \$14.50