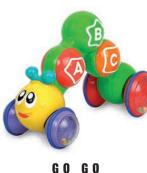

#### **12-24 MONTHS** building & stacking

Contents: Tangiball, Go Go Caterpillar, Baby Band, Squeeze-a-Lot-Blocks, Small Parts Cylinder, Peekaboo Apple #1255 | \$120.50