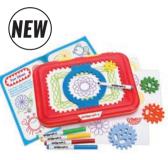

SPIROGRAPH® JR\* Open-Ended Drawing Set with 5 Markers 25.5 x 19.3 x 3cm 3 years+ | #2291 | \$35

PLAYFOAM® COMBO 8 PACK\* **Open-Ended Sculpting Play** 

(Possible Color Transfer) 3 years+ | #2402 | \$14.50