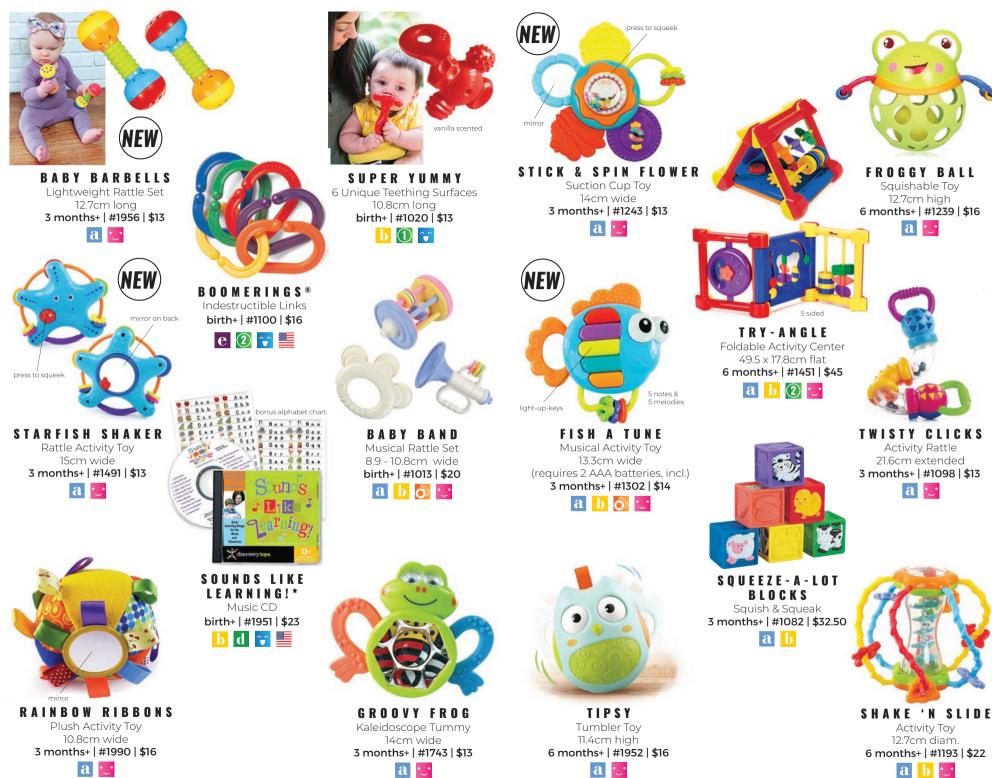

6-12 MONTHS moving & grooving

Contents: Try-Angle, Super Yummy, Rainbow Ribbons, Groovy Frog, Baby Barbells, I Kissed The Baby, Boomerings® #1055 | \$125.50

#### Ask us about other great bundles available for purchase! 3

CATERPILLAR Press & Go Action 21 x 15.2cm 9 months+ | #1341 | \$29 a 😲

S.S.DISCOVER

PRESS 'N SCOOT PENGUIN Press & Go Action 12cm tall 9 months+ | #1853 | \$21

a 🐺

TANGIBALL

Safe Rounded Nubs

12.7cm diam.

12 months+ | #1340 | \$20

a 🕐 🙆 🌱

**BEGINNER BUILDER** 

**Open-Ended Construction** 

19 months+ | #1897 | \$32

**O** 

a b

vanilla scented

PROGRESSIVE PUZZLES 4 to 9 Piece Set 20cm square 19 months+ | #2193 | \$25 a e 🛈 🏹

PLACE & TRACE Themed Activity Trays Largest tray 22 x 17.5cm 2 years+ | #1759 | \$26 <mark>b</mark> 2 🍞 a

**GIANT PEGBOARD®** 2-Sided Activity Set 26.7cm square 19 months+ | #1271 | \$37.50 e 👩 ④ 🏹

WE ALL BELONG 2-Sided Chunky Puzzle 28 x 28cm 19 months+ | #1355 | \$29

ade 🏹

pieces stack

& stand

ŃЕИ

DAY & NIGHT 2-Sided Wood Puzzle 20.8 x 20.3cm 2 years+ | #1304 | \$19.50 a e 🟹

TUMBLIN' TRAIN Press. Go & Flip 11.4 x 10.8cm

2 years+ | #1249 | \$13 a f 🐺

**CASTLE MARBLEWORKS®** Oversized Ball Drop System 63.5 x 36.8 x 25.4cm 2 years+ | #1756 | \$80 a 4

Progressive Pounding Toy 35.6 x 18.4 x 19.3cm 19 months+ | #1433 | \$50

red + blue = purple

COLOR WHEELS Wood Pull Toy 29.2cm long 12 months+ | #1129 | \$26 a 🍞

SPRINKLE FUN CUBE Bath Tov 8.25cm cube 10 months+ | #1748 | \$16

CATERPILLAR

SORT & STACK Wood 2-in-1 Toy 22.9cm tall