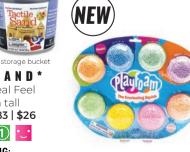

19 months+ | #1871 | \$29 **^** 

6

е 🙄 **WARNING**: CHOKING HAZARD Small Parts

29.2cm square 3 years+ | #2280 | \$28.50

RACCOON RUMPUS Costume Matching Game 3 years+ | #2285 | \$22.50

12

TACTILE SAND\* Moldable & Real Feel