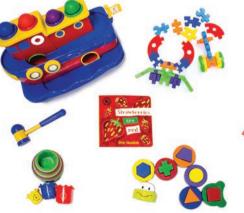

#### **12-24 MONTHS** building & stacking

Contents: Tangiball, Go Go Caterpillar, Baby Band, Squeeze-a-Lot-Blocks, Small Parts Cylinder, Peekaboo Apple #1255 | \$120.50