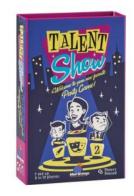

WHAT'S THAT SOUND?™ #3146 | \$22.50 (c) from 7 years - Adult FAMILY GAMES

NEW

Sound out the selected image cards for others to guess.

TALENT SHOW™ #3008 | \$20.00 (c) from 7 years - Adult FAMILY GAMES

Draw, mime, sing, or write clues for your chosen word.