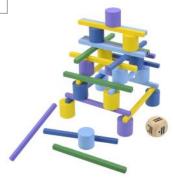

## MARBLEWORKS® GRAND PRIX

**#3382 | \$77.00** (a, b)

from 5 years+ dt exclusive STEAM

Design your own super-sized marble raceway with a complete circuit.

#### MARBLEWORKS® ULTRA GRAND PRIX SET

**#8216 | \$119.00** (SAVE \$7.50) (a, b) from 5 years+ dt exclusive STEAM

Includes #3382 Marbleworks® Grand Prix + #3384 Booster Pack.

# MARBLEWORKS® BOOSTER PACK

#3384 | \$49.50 (a, b) from 5 years+ dt exclusive STEAM

Add cool spiraling action to your raceway.

Spiral

Funnel

Paddle Wheel

**HEXACUS DELUXE #1946 | \$71.50** (a) from 5 years+ dt exclusive **CONSTRUCTION** 