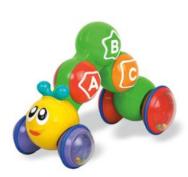

# 12 months - 2 years+

FRUIT FILL 'N

SPILL™
#1156 | \$20.00 (a)

from 6 months+

MOTOR PLAY

6 squishable fruit shapes and spill & fill container with

GO GO CATERPILLAR #1341 | \$33.00 (a) from 9 months+ MOTOR PLAY