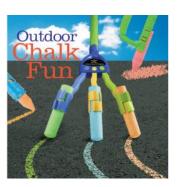

# **BUBBLE CHOPPER\*** #2765 | \$28.75 (a)

from 3 years+
OUTDOOR PLAY

Pull ripcord to fly with stream of bubbles. 4 fl. oz.

OUTDOOR CHALK FUN\* #2295 | \$25.50 (a, b, c) from 3 years+ OUTDOOR PLAY

8 large chalk sticks & 3 different holders for sidewalk art.