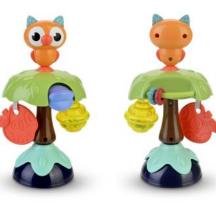

56 | \$15.50** (a) from 3 months+ MOTOR PLAY

2 lightweight, textured rattles for bilateral coordination.



GROOVY FROG #1743 | \$15.50 (a) from 3 months+ SENSORY PLAY

Spin the tummy ball for cool kaleidoscope effect.

# Birth - 9 months+







Press light-up keys to play 5 musical notes or 5 fun melodies. *Requires 2 AAA batteries (incl).* 



#### SOUNDS LIKE LEARNING!\* #1951 | \$28.75 (b, d) from birth+ dt exclusive MUSIC PLAY

20 quiet-time teaching tunes for emerging language & listening skills.





#### **STARFISH SHAKER #1491 | \$15.50** (a) from 3 months+ SENSORY PLAY

Rattle activity toy with variety of kid-powered sounds.



#### **SENSORY POPS TURTLE #1928 | \$21.50** (a, b) *from* 6 months+ SENSORY PLAY

Engage tactile, visual & auditory senses with silicone popping toy.



STICK & PLAY TREE #1354 | \$25.50 (a) from 6 months+ SENSORY PLAY

Rotatable high chair toy with clicking, rocking, spinning & more.



SHAKE 'N SLIDE #1193 | \$24.25 (a, b) from 6 months+ SENSORY PLAY

Easy to grab, stand, shake, and roll.



FROGGY BALL #1239 | \$18.75 (a) from 6 months+ SENSORY PLAY

Squishable body, easy-grasp handles, mega bead ball inside & more.



**TIPSY #1952 | \$20.00** (a) *from* 6 months+
MOTOR PLAY

Wobble for chime sound & rolling eyes.

# Birth - 9 months+

# 12 months - 2 years+



FRUIT FILL 'N

SPILL™
#1156 | \$20.00 (a)

from 6 months+

MOTOR PLAY

6 squishable fruit shapes and spill & fill container with



GO GO CATERPILLAR #1341 | \$33.00 (a) from 9 months+ MOTOR PLAY

Press down to zoom across the floor.



RAINSHOWER BATH BALL #1025 | \$16.00 (a)