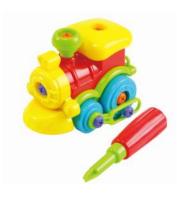

**DINO WORKS \$24.25 each** (a, b, e) from 3 years+ **BUILD & PLAY** 

Take apart & rebuild with manual screwdriver.

**#2046 CENTROSAURUS** #2545 T-REX #2751 PTERODACTYL

TAKE APART ROADSTER **#2762 | \$18.00** (a, e, f) from 3 years+ **BUILD & PLAY** 