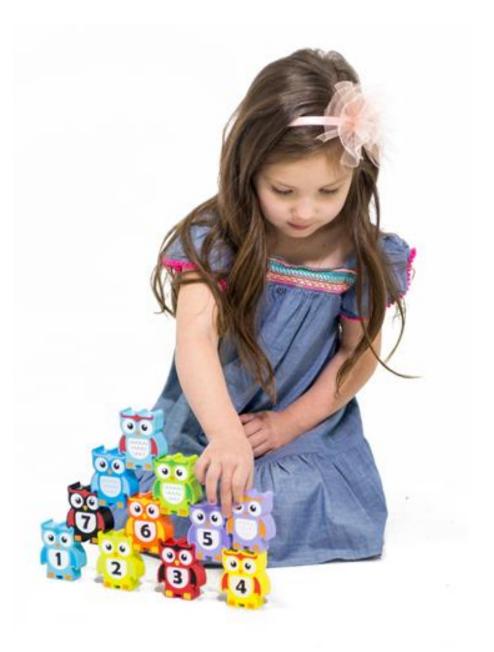

Progressive kit with power tool, storage tray & 4 ways to play.

**STACKING OWLS** #2395 | \$39.75 (a) from 3 years+ dt exclusive **MOTOR PLAY** 

12 chunky wood figures can be stacked in multiple ways.

**QUILL BLOCKS** #2111 | \$28.75 (a, b) from 3 years+ **CONSTRUCTION** 