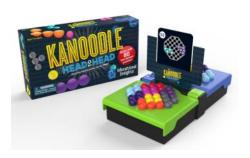

Compete to match the challenge cards or assemble solo designs.

#3147 | \$34.50 (b, c, e) from 7 years - Adult LOGIC PLAY

The first ever Kanoodle brainteasing puzzle challenge for two!

EXPLORE IT! HANDH ELD MICROSCOPE #3078 | \$28.75 (a, d) from 8 years+ STEAM