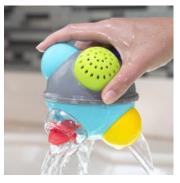

Press down to zoom across the floor.

RAINSHOWER BATH BALL #1025 | \$16.00 (a) from 6 months+ BATH PLAY

With 6 fun spouts and 2 halves that can be unscrewed.

PRESS 'N SCOOT PENGUIN #1853 | \$24.25 (a) from 9 months+ MOTOR PLAY