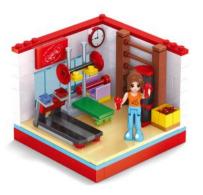

WEN

Assemble your own playset with articulated figure.

PLAYSET BUILDER - CAFÉ

PLAYSET BUILDER - CAFE #2544 | \$23.50 (a, b, e, f) from 6 years+ BUILD & PLAY

Assemble your own playset with articulated figure.