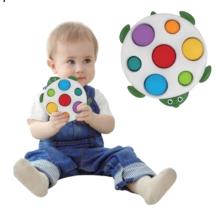

#### **SENSORY POPS TURTLE #1928 | \$21.50** (a, b) *from* 6 months+ SENSORY PLAY

Engage tactile, visual & auditory senses with silicone popping toy.

STICK & PLAY TREE #1354 | \$25.50 (a) from 6 months+ SENSORY PLAY