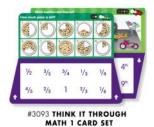

#### THINK IT THROUGH Learning Tiles CARD SETS \$39.00 each (a, e)

from 5 years+
EARLY LEARNING

Two sets of 25 two-sided cards with progressive learning challenges.

#3091 SPELLING SET #3092 READING SET #3093 MATH 1 SET