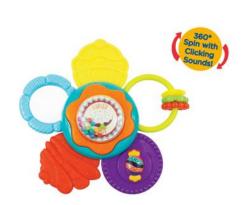

RAINBOW RIBBONS #1990 | \$18.75 (a) from 3 months+ SENSORY PLAY

Squishable plush ball with satin tags, rattle & mirror.

STICK & SPIN FLOWER #1243 | \$17.75 (a) from 3 months+ SENSORY PLAY

Rotatable high chair toy with clicking & squeaking sounds.