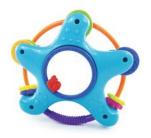

#### **STARFISH SHAKER #1491 | \$15.50** (a) from 3 months+ SENSORY PLAY

Rattle activity toy with variety of kid-powered sounds.