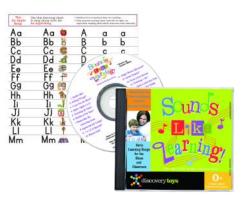

#### SOUNDS LIKE LEARNING!\* #1951 | \$28.75 (b, d) from birth+ dt exclusive MUSIC PLAY

20 quiet-time teaching tunes for emerging language & listening skills.