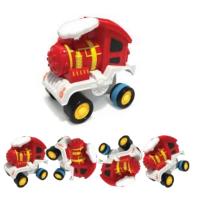

Press down to flip over and continue in motion.

NEW SPROUTS® SOUP'S ON! #1012 | \$39.50 (a, d, f) from 2 years+

23-piece durable, large-sized role-playing set.

**IMAGINARY PLAY** 

**SHAPES PUZZLE #1929 | \$28.00** (a, e) from 2 years+ **EARLY LEARNING** 