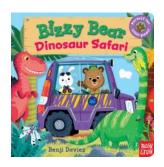

#### LITTLE FISH AND FRIENDS

By Lucy Cousins #1493 | \$15.00 from birth+ SENSORY PLAY

A touch-and-feel adventure with engaging textures. 14 pp.

**BIZZY BEAR: DINOSAUR SAFARI** 

By Benji Davies #1906| \$11.00 from birth+ **MOTOR PLAY** 

Push and pull the sliders to reveal hiding dinosaurs. 8 pp.