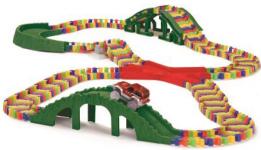

## MARBLEWORKS® GRAND PRIX

**#3382 | \$77.00** (a, b)

from 5 years+ dt exclusive STEAM

Design your own super-sized marble raceway with a complete circuit.

#### MARBLEWORKS® ULTRA GRAND PRIX SET

**#8216 | \$119.00** (SAVE \$7.50) (a, b) from 5 years+ dt exclusive STEAM

Includes #3382 Marbleworks® Grand Prix + #3384 Booster Pack.

# MARBLEWORKS® BOOSTER PACK

#3384 | \$49.50 (a, b) from 5 years+ dt exclusive STEAM

Add cool spiraling action to your raceway.

Spiral

Funnel

Paddle Wheel

**HEXACUS DELUXE #1946 | \$71.50** (a) from 5 years+ dt exclusive **CONSTRUCTION** 