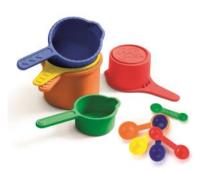

#### **MEASURE UP!® COLLECTION**

**#8218 | \$57.25** (Save \$3.50!) from 12 months+ (d, f) dt exclusive STEAM

12 cups, 5 pots, 5 two-sided spoons with over 30 learning activities.

from 12 months+ dt exclusive STEAM

12 volumetrically proportional cups loaded with early learning benefits.

Volumes can be added or subtracted Vol of #10 spoon = Vol of #1 Cup Vol of #10 Cup = Vol of #1 Pot

Sea Urchin with large nubs!

Tortoise with shell texture!

#### MEASURE UP!® POTS & SPOONS #1674| \$37.50 (d, f) from 2 years+ dt exclusive STFAM

5 volumetrically proportional pots & 2-sided spoons loaded with learning.