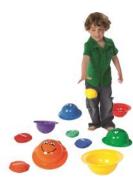

# **#2231 | \$21.00** (c)

**FAMILY GAMES** 

Mini-sized stacking game with canvas storage bag.