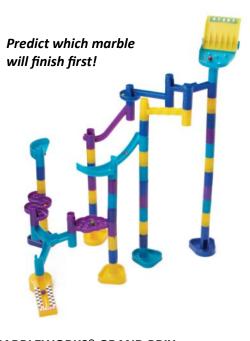

## MARBLEWORKS® GRAND PRIX

**#3382 | \$77.00** (a, b)

from 5 years+ dt exclusive STEAM

Design your own super-sized marble raceway with a complete circuit.

#### MARBLEWORKS® ULTRA GRAND PRIX SET

**#8216 | \$119.00** (SAVE \$7.50) (a, b) from 5 years+ dt exclusive STEAM

Includes #3382 Marbleworks® Grand Prix + #3384 Booster Pack.

# MARBLEWORKS® BOOSTER PACK

#3384 | \$49.50 (a, b) from 5 years+ dt exclusive STEAM

Add cool spiraling action to your raceway.

Spiral

Funnel

Paddle Wheel

**HEXACUS DELUXE #1946 | \$71.50** (a) from 5 years+ dt exclusive **CONSTRUCTION** 