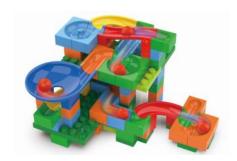

## MARBLEWORKS® GRAND PRIX

**#3382 | \$77.00** (a, b)

from 5 years+ dt exclusive STEAM

Design your own super-sized marble raceway with a complete circuit.

#### MARBLEWORKS® ULTRA GRAND PRIX SET

**#8216 | \$119.00** (SAVE \$7.50) (a, b) from 5 years+ dt exclusive STEAM

Includes #3382 Marbleworks® Grand Prix + #3384 Booster Pack.

# MARBLEWORKS® BOOSTER PACK

#3384 | \$49.50 (a, b) from 5 years+ dt exclusive STEAM

Add cool spiraling action to your raceway.

Spiral

Funnel

Paddle Wheel

**HEXACUS DELUXE #1946 | \$71.50** (a) from 5 years+ dt exclusive **CONSTRUCTION** 