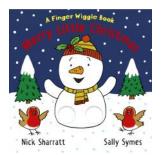

#### MERRY LITTLE CHRISTMAS A Finger Wiggle Book By Sally Symes & Nick Sharratt #1152| \$13.00

from birth+

Bring holiday characters to life in this interactive board book. 18 pp.