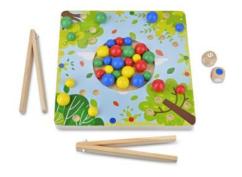

#### PICK A FRUIT GAME #2412 | \$43.00 (c, e) from 3 years+ dt exclusive MOTOR PLAY

Fine-motor action game with wood tongs, fruit balls, and 2-sided board.