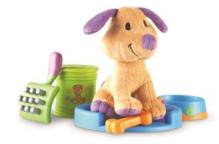

6-piece safari board puzzle with 13 chunky wood shape pieces.

**NEW SPROUTS® PUPPY PLAY! #1907 | \$39.50** (a, f) from 2 years+ **IMAGINARY PLAY** 

Practice caring for pets with plush puppy & 5 accessories.