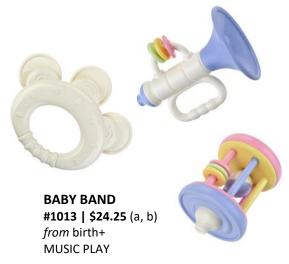

catalog.

Revised: 10/25/22



## **PLAY PACKS**

Sets of our best toys are carefully curated for each age group with a bonus development guide and play tips.



Welcome to the World 0 - 6 Months Infant #1918 | \$116.00



Welcome to the World 6 - 12 Months Infant #1938 | \$121.75



Discovery Toys 12 - 18 Months Toddler #1948 | \$125.00



Discovery Toys 18 - 24 Months Toddler #1958 | \$122.25



Discovery Toys 24-30 Months Toddler #1968 | \$128.75



30-36 Months Toddler #2958 | \$129.75



# Birth - 9 months+





**SUPER YUMMY** #1020 | \$15.50 (b) from birth+ dt exclusive SENSORY PLAY

6 different textured teething surfaces, soft whistle, and light vanilla scent.



BOOMERINGS® #1100 | \$17.75 (e) from birth+ dt exclusive

24 flexible, nearly indestructible rings in 6 basic colors.



Set of 3 kid-powered multi-sensory musical activity toys.



TWISTY CLICKS #1098 | \$15.50 (a) from 3 months+ SENSORY PLAY

Twist and bend, click and rattle.



RAINBOW RIBBONS #1990 | \$18.75 (a) from 3 months+ SENSORY PLAY

Squishable plush ball with satin tags, rattle & mirror.



STICK & SPIN FLOWER #1243 | \$17.75 (a) from 3 months+ SENSORY PLAY

Rotatable high chair toy with clicking & squeaking sounds.



**BABY BARBELLS #1956 | \$15.50** (a) from 3 months+ MOTOR PLAY

2 lightweight, textured rattles for bilateral coordination.



GROOVY FROG #1743 | \$15.50 (a) from 3 months+ SENSORY PLAY

Spin the tummy ball for cool kaleidoscope effect.

# Birth - 9 months+







Press light-up keys to play 5 musical notes or 5 fun melodies. *Requires 2 AAA batteries (incl).* 



#### SOUNDS L