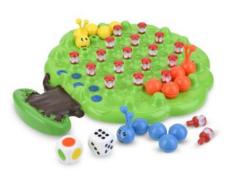

# CATERPILLAR TREE Game #2771 | \$25.50 (e)

from 3 years+ FAMILY GAMES

Wiggle around and gobble up the most apples to win.