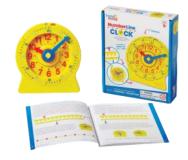

#### SIMPLE STOPWATCH #2456 | \$18.00 (b) from 5 years+ STEAM

Builds confidence with just 3 buttons – Go/Stop/Clear. Requires 1.5V buttoncell battery, included.

NUMBERLINE CLOCK® #3009 | \$17.50 (d) from 5 years+ STEAM

NEW

Innovative tactile tool to learn clock time as a continuous unit of measurement.

**HYDRO LAUNCH #3325 | \$60.50** (b) *from* 5 years+ OUTDOOR

Maneuver the water-spraying rocket up & down.

GO-MO NEO SKIM BALLS\* #2299 | \$21.50 (c) from 5 years - Adult OUTDOOR