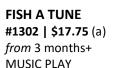

#### **STARFISH SHAKER #1491 | \$15.50** (a) from 3 months+ SENSORY PLAY

Rattle activity toy with variety of kid-powered sounds.