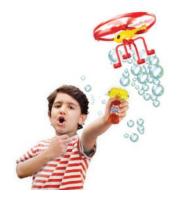

# **BUBBLE CHOPPER\*** #2765 | \$28.75 (a)

from 3 years+
OUTDOOR PLAY

Pull ripcord to fly with stream of bubbles. 4 fl. oz.

OUTDOOR CHALK FUN\* #2295 | \$25.50 (a, b, c) from 3 years+ OUTDOOR PLAY

8 large chalk sticks & 3 different holders for sidewalk art.