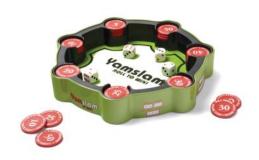

# 8 years+

MUSEUM SUSPECTS™ #4192 | \$31.50 (c, e) from 8 years - Adult FAMILY GAMES

A creative whodunnit game of wagering clues for the whole family!

POCKET YAMSLAM™ #4200 | \$23.00 (c, e) from 8 years - Adult FAMILY GAMES

Travel edition of Yahtzee dice game with a twist.

YAMSLAM™ #4172| \$36.50 (c, e) from 8 years - Adult FAMILY GAMES

Self-contained Yahtzee dice game with scoring chips.

JISHAKU® #4020 | \$29.00 (c) from 14 years - Adult FAMILY GAMES