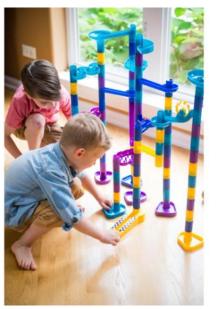

## MARBLEWORKS® GRAND PRIX

**#3382 | \$77.00** (a, b)

from 5 years+ dt exclusive STEAM

Design your own super-sized marble raceway with a complete circuit.

#### MARBLEWORKS® ULTRA GRAND PRIX SET

**#8216 | \$119.00** (SAVE \$7.50) (a, b) from 5 years+ dt exclusive STEAM

Includes #3382 Marbleworks® Grand Prix + #3384 Booster Pack.

# MARBLEWORKS® BOOSTER PACK

#3384 | \$49.50 (a, b) from 5 years+ dt exclusive STEAM

Add cool spiraling action to your raceway.

Spiral

Funnel

Paddle Wheel

**HEXACUS DELUXE #1946 | \$71.50** (a) from 5 years+ dt exclusive **CONSTRUCTION** 