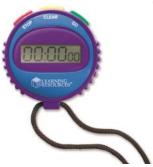

#### SIMPLE STOPWATCH #2456 | \$18.00 (b) from 5 years+ STEAM

Builds confidence with just 3 buttons – Go/Stop/Clear. Requires 1.5V buttoncell battery, included.

NUMBERLINE CLOCK® #3009 | \$17.50 (d) from 5 years+ STEAM