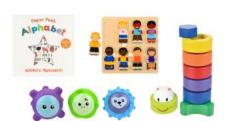

#### **PAPER PEEK: Alphabet**

By Chihiro Takeuchi #1158 | \$20.50

from birth+

EARLY LEARNING

A delightful diecut ABC search & find discovery book. 34 pp.