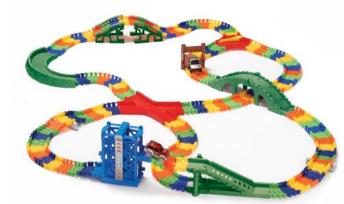

## MARBLEWORKS® GRAND PRIX

**#3382 | \$77.00** (a, b)

from 5 years+ dt exclusive STEAM

Design your own super-sized marble raceway with a complete circuit.

#### MARBLEWORKS® ULTRA GRAND PRIX SET

**#8216 | \$119.00** (SAVE \$7.50) (a, b) from 5 years+ dt exclusive STEAM

Includes #3382 Marbleworks® Grand Prix + #3384 Booster Pack.

# MARBLEWORKS® BOOSTER PACK

#3384 | \$49.50 (a, b) from 5 years+ dt exclusive STEAM

Add cool spiraling action to your raceway.

Spiral

Funnel

Paddle Wheel

**HEXACUS DELUXE #1946 | \$71.50** (a) from 5 years+ dt exclusive **CONSTRUCTION** 