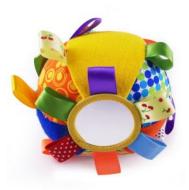

RAINBOW RIBBONS #1990 | \$18.75 (a) from 3 months+ SENSORY PLAY

Squishable plush ball with satin tags, rattle & mirror.

STICK & SPIN FLOWER #1243 | \$17.75 (a) from 3 months+ SENSORY PLAY

Rotatable high chair toy with clicking & squeaking sounds.