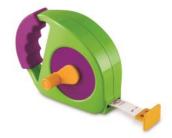

Take apart & rebuild locomotive with manual screwdriver.

**MINDFUL MAZE SET #2706 | \$31.50** (a, e) from 3 years+ WELLNESS

3 two-sided boards with indented finger paths for breathing exercises.

**SIMPLE TAPE MEASURE #2890 | \$21.00** (a, d, f) from 3 years+ **STEAM** 

Soft-grip handle, large size, and double-sided tab. Imperial & metric units.

Assemble 5 different working models with 24 large easy-to-connect pieces.

TILT & FILL **#2750 | \$25.50** (a, b, e) from 4 years+ **MOTOR PLAY** 