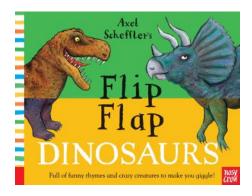

#### **FLIP FLAP DINOSAURS**

By Axel Sheffler #2770 | \$17.00 from 3 years+

Flip tri-cut pages to create more than 121 possible prehistoric creations. 28 pp.