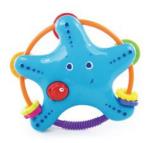

#### **STARFISH SHAKER #1491 | \$15.50** (a) from 3 months+ SENSORY PLAY

Rattle activity toy with variety of kid-powered sounds.