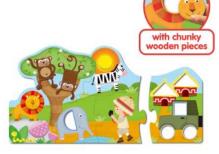

6-piece safari board puzzle with 13 chunky wood shape pieces.

**NEW SPROUTS® PUPPY PLAY! #1907 | \$39.50** (a, f) from 2 years+ **IMAGINARY PLAY** 

Practice caring for pets with plush puppy & 5 accessories.