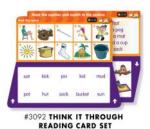

#### THINK IT THROUGH Learning Tiles CARD SETS \$39.00 each (a, e)

from 5 years+
EARLY LEARNING

Two sets of 25 two-sided cards with progressive learning challenges.

#3091 SPELLING SET #3092 READING SET #3093 MATH 1 SET