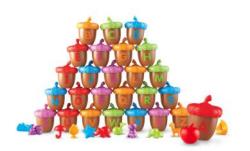

AB SEAS® WARNING:

#2028 | \$39.75 (c) from 4 years+ dt exclusive **FARLY LEARNING** 

Fish for letters & match to lower/ uppercase on 2-sided boards.

**ALPHABET ACORNS** #2367 | \$46.00 (a, b) from 3 years+ **EARLY LEARNING** 