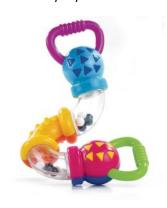

RAINBOW RIBBONS #1990 | \$18.75 (a) from 3 months+ SENSORY PLAY

Squishable plush ball with satin tags, rattle & mirror.

STICK & SPIN FLOWER #1243 | \$17.75 (a) from 3 months+ SENSORY PLAY

Rotatable high chair toy with clicking & squeaking sounds.