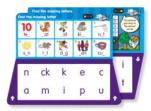

# THINK IT THROUGH Learning Tiles DELUXE SET #8673 | \$135.50 (SAVE \$6.25) (a, e) from 5 years+

EARLY LEARNING

Includes #3090 Think It Through Tiles Case and all 3 card sets (#3091-3).

#### THINK IT THROUGH Learning Tiles CARD SETS \$39.00 each (a, e)

from 5 years+
EARLY LEARNING

Two sets of 25 two-sided cards with progressive learning challenges.

#3091 SPELLING SET #3092 READING SET #3093 MATH 1 SET

# THINK IT THROUGH Learning Tiles Case

(includes Case & Tiles only)
#3090 | \$24.75 (a, e)
from 5 years+
EARLY LEARNING

Practice language arts & math skills with hands-on self-correcting format.

#3091 THINK IT THROUGH SPELLING CARD SET