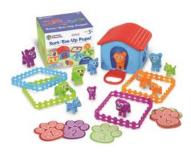

Write & wipe window to practice writing letters, shapes, lines & more.

SORT 'EM UP PUPS!™ **#2500 | \$29.00** (a, f) from 3 years+ **EARLYL LEARNING** 

Sort 12 puppies by size, color, or physical attributes, with doghouse playset.