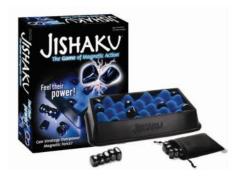

Travel edition of Yahtzee dice game with a twist.

YAMSLAM™ #4172| \$36.50 (c, e) from 8 years - Adult FAMILY GAMES

Self-contained Yahtzee dice game with scoring chips.

JISHAKU® #4020 | \$29.00 (c) from 14 years - Adult FAMILY GAMES

Place all your magnetic stones first without attracting the others.