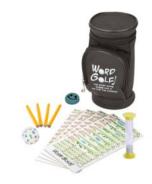

**WORD GOLF® #4205 | \$29.00** (c, e) from 8 years - Adult

**FAMILY GAMES** 

Achieve the lowest score by forming the longest words, with zippered bag.