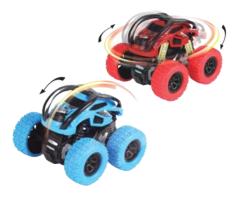

# Birth - 9 months+

**SUPER YUMMY** #1020 | \$15.50 (b) from birth+ dt exclusive SENSORY PLAY

6 different textured teething surfaces, soft whistle, and light vanilla scent.

BOOMERINGS® #1100 | \$17.75 (e) from birth+ dt exclusive