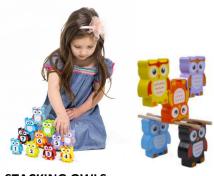

Progressive kit with power tool, storage tray & 4 ways to play.

**STACKING OWLS** #2395 | \$39.75 (a) from 3 years+ dt exclusive **MOTOR PLAY** 

12 chunky wood figures can be stacked in multiple ways.

**QUILL BLOCKS** #2111 | \$28.75 (a, b) from 3 years+ **CONSTRUCTION** 