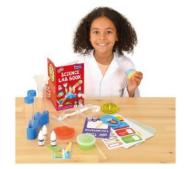

**SCIENCE LAB\* #3524 | \$29.00** (d, e) *from* 6 years+
STEAM

Beginner science kit with 20 fun experiments & 32-page color lab book.