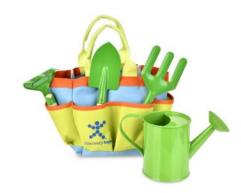

JR. GARDEN TOTE Set\* #2056 | \$39.75 (b, d, f) from 4 years+ OUTDOOR PLAY

Real metal tools with wood handles, watering can, fabric tote bag.

Bacht citibe ruder lys.

**KIDNOCULARS®** #2090 | \$24.50 (a, f) from 3 years+ **OUTDOOR PLAY** 