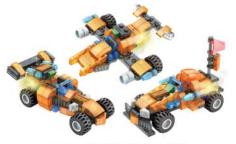

**Build 3 Different Light-Up Vehicles!** 

#### CRYSTAL BRIX 3 in 1 LIGHT UP VEHICLE\* #3513 | \$23.50 (a, b, e, f)

#3513 | \$23.50 (a, b, e, t) from 6 years+

BUILD & PLAY

Build 3 different free-wheeling vehicles with light-up action. Requires two 1.5V (LR41/AG3) button cell batteries,