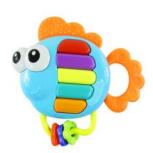

#### **STARFISH SHAKER #1491 | \$15.50** (a) from 3 months+ SENSORY PLAY

Rattle activity toy with variety of kid-powered sounds.