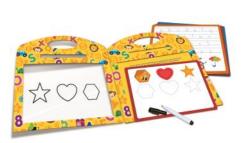

PENGUIN BALANCE #2242 | 32.00 (a, b, e) from 3 years+ **STEAM** 

Progress through multi levels of math learning with 54 activity cards.

**TRACE & LEARN Writing Activity Set\* #2753 | \$25.00** (a, e) from 3 years+ **EARLY LEARNING** 