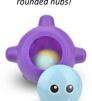

12 volumetrically proportional cups loaded with early learning benefits.

Volumes can be added or subtracted Vol of #10 spoon = Vol of #1 Cup Vol of #10 Cup = Vol of #1 Pot

Sea Urchin with large nubs!

Tortoise with shell texture!

Hedgehog with rounded nubs!

**TACTILE PALS #1995 | \$24.75** (a, b, f) *from* 18 months+
SENSORY PLAY

Squeezable textured rattle balls with removable face covers.

Chunky wood puzzle with interchangeable 2-sided pieces celebrates inclusiveness.