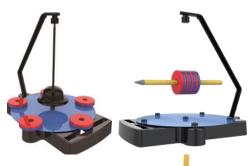

## MARBLEWORKS® GRAND PRIX

**#3382 | \$77.00** (a, b)

from 5 years+ dt exclusive STEAM

Design your own super-sized marble raceway with a complete circuit.

#### MARBLEWORKS® ULTRA GRAND PRIX SET

**#8216 | \$119.00** (SAVE \$7.50) (a, b) from 5 years+ dt exclusive STEAM

Includes #3382 Marbleworks® Grand Prix + #3384 Booster Pack.

# MARBLEWORKS® BOOSTER PACK

#3384 | \$49.50 (a, b) from 5 years+ dt exclusive STEAM

Add cool spiraling action to your raceway.

Spiral

Funnel

Paddle Wheel

**HEXACUS DELUXE #1946 | \$71.50** (a) from 5 years+ dt exclusive **CONSTRUCTION** 