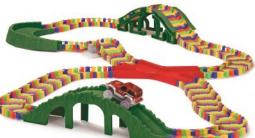

## MARBLEWORKS® GRAND PRIX

**#3382 | \$77.00** (a, b)

from 5 years+ dt exclusive STEAM

Design your own super-sized marble raceway with a complete circuit.

#### MARBLEWORKS® ULTRA GRAND PRIX SET

**#8216 | \$119.00** (SAVE \$7.50) (a, b) from 5 years+ dt exclusive STEAM

Includes #3382 Marbleworks® Grand Prix + #3384 Booster Pack.

# MARBLEWORKS® BOOSTER PACK

#3384 | \$49.50 (a, b) from 5 years+ dt exclusive STEAM

Add cool spiraling action to your raceway.

Spiral

Funnel

Paddle Wheel

**HEXACUS DELUXE #1946 | \$71.50** (a) from 5 years+ dt exclusive **CONSTRUCTION** 