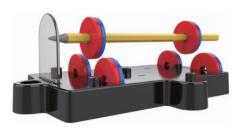

#### **MEASURE UP!® COLLECTION**

**#8218 | \$57.25** (Save \$3.50!) from 12 months+ (d, f) dt exclusive STEAM

12 cups, 5 pots, 5 two-sided spoons with over 30 learning activities.

from 12 months+ dt exclusive STEAM

12 volumetrically proportional cups loaded with early learning benefits.

Volumes can be added or subtracted Vol of #10 spoon = Vol of #1 Cup Vol of #10 Cup = Vol of #1 Pot

Sea Urchin with large nubs!

Tortoise with shell texture!

#### MEASURE UP!® POTS & SPOONS #1674| \$37.50 (d, f) from 2 years+ dt exclusive STFAM

5 volumetrically proportional pots & 2-sided spoons loaded with learning.