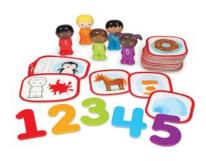

## **PLAY PACKS**

Sets of our best toys are carefully curated for each age group with a bonus development guide and play tips.

Welcome to the World 0 - 6 Months Infant #1918 | \$116.00

Welcome to the World 6 - 12 Months Infant #1938 | \$121.75

Discovery Toys 12 - 18 Months Toddler #1948 | \$125.00

Discovery Toys 18 - 24 Months Toddler #1958 | \$122.25

Discovery Toys 24-30 Months Toddler #1968 | \$128.75

30-36 Months Toddler #2958 | \$129.75