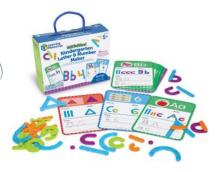

# SKILL BUILDERS! KINDERGARTEN LETTER & NUMBER MAKER

**#3151 | \$22.50** (a, b, e) from 5 years+ EARLY LEARNING

40 pieces & 20 wipe-off cards to build & write letters and numbers.