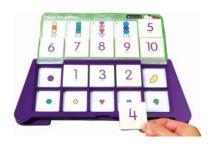

# THINK IT THROUGH Learning Tiles DELUXE SET #8673 | \$135.50 (SAVE \$6.25) (a, e) from 5 years+

EARLY LEARNING

Includes #3090 Think It Through Tiles Case and all 3 card sets (#3091-3).

#### THINK IT THROUGH Learning Tiles CARD SETS \$39.00 each (a, e)

from 5 years+
EARLY LEARNING

Two sets of 25 two-sided cards with progressive learning challenges.

#3091 SPELLING SET #3092 READING SET #3093 MATH 1 SET

# THINK IT THROUGH Learning Tiles Case

(includes Case & Tiles only)
#3090 | \$24.75 (a, e)
from 5 years+
EARLY LEARNING

Practice language arts & math skills with hands-on self-correcting format.

#3091 THINK IT THROUGH SPELLING CARD SET