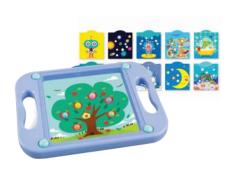

Press down & watch it waddle.

**HIDE INSIDE COTTAGE #1003 | \$71.50** (d, f)

from 9 months+ dt exclusive
IMAGINARY PLAY

Soft play house with 6 multi-sensory animals & multiple places to hide.

TANGIBALL #1340 | \$23.25 (a, c) from 12 months+ dt exclusive SENSORY PLAY