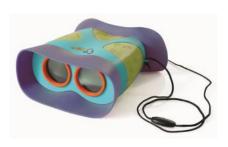

JR. GARDEN TOTE Set\* #2056 | \$39.75 (b, d, f) from 4 years+ OUTDOOR PLAY

Real metal tools with wood handles, watering can, fabric tote bag.

Bacht citibe ruder lys.

**KIDNOCULARS®** #2090 | \$24.50 (a, f) from 3 years+ **OUTDOOR PLAY** 

2x magnification, enlarged eyepieces, perfect-fit goggles, and breakaway neck strap.

**EXPLORER'S SET #2203 | \$15.00** (a, d) from 3 years+ **OUTDOOR PLAY** 

Jumbo sized for little explorers. 4.5x magnification.