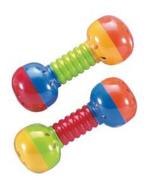

**BABY BARBELLS #1956 | \$15.50** (a) from 3 months+ MOTOR PLAY

2 lightweight, textured rattles for bilateral coordination.

GROOVY FROG #1743 | \$15.50 (a) from 3 months+ SENSORY PLAY

Spin the tummy ball for cool kaleidoscope effect.