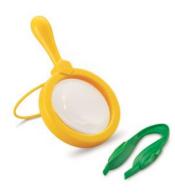

2x magnification, enlarged eyepieces, perfect-fit goggles, and breakaway neck strap.

**EXPLORER'S SET #2203 | \$15.00** (a, d) from 3 years+ **OUTDOOR PLAY** 

Jumbo sized for little explorers. 4.5x magnification.